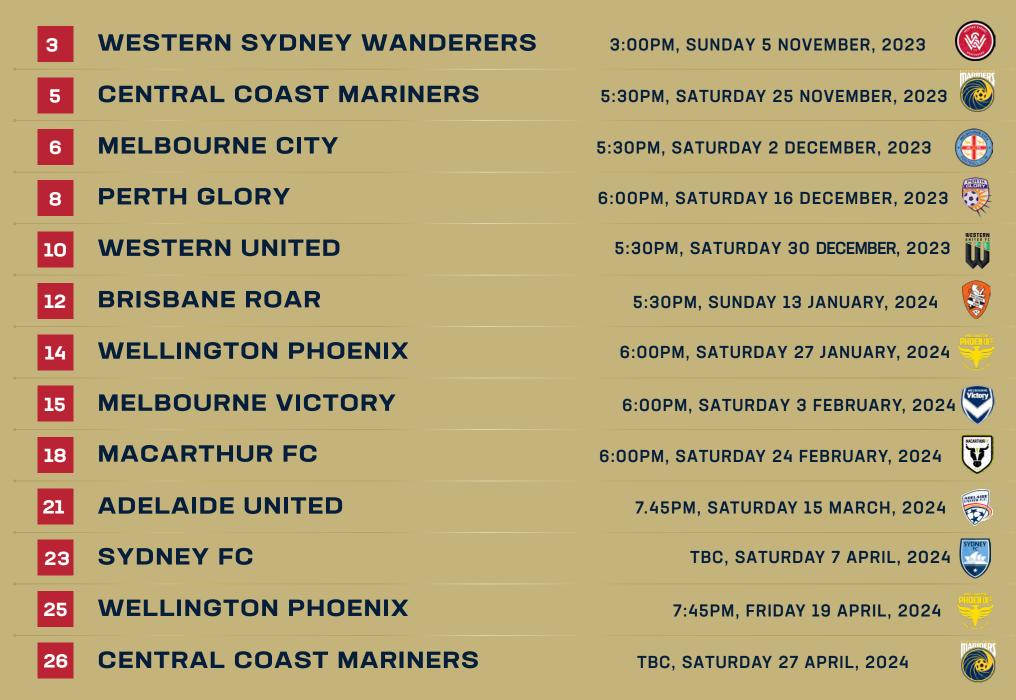

- ★ Exclusive use of your own private suite for 10 - 20 people
  - ★ Premium grazing menu and half-time footy food
- ★ Beverage package including beer, wines and soft drinks OR private cash bar
  - ★ LCD TV streaming game broadcast
    - ★ Undercover seating in front of Private Suite
  - ★ One parking pass (with any four seats purchased)

TOXTEL

### PRICING

★ Casual (1 game):
 ★ ½ Season (6 games):
 ★ Full Season (13 games):

\$2200 inc. GST \$13,200 Inc. GST : \$25,740 inc. GST

### **20-GUEST SUITE**

- ★ Casual (1 game):
- ★ ½ Season (6 games):
- ★ Full Season (13 games):

\$4400 Inc. GST \$26,400 Inc. GST \$51,480 Inc. GST

### ADDITIONAL GUESTS

- ★ Casual (1 game):
- ★ 1⁄₂ Season (6 games):
- **\* Full Season** (13 games):







CORPORATE SUITS



## **OUR 2023-24 HOME MATCHES**





### 2 0 2 3 / 2 4 **NEWCASTLE JETS** C 0 R P 0 R A T E

### FOR MORE INFORMATION OR TO MAKE A BOOKING PLEASE CONTACT:

Sponsorship Services Executive

Zayne Morphew-Watson -zayne.morphewwatson@newcastlejetsfc.com.au

### 0434 634 633

















Liberty
Liberty