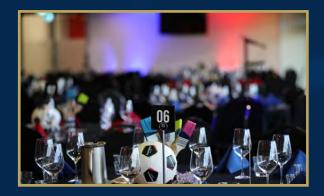

# MATCHDAY HOSPITALITY

Experience a Newcastle Jets match day whilst enjoying premium hospitality, panoramic views and first-class facilities.

## CHAIRMAN'S LOUNGE

The Newcastle Jets Chairman's Lounge is the perfect environment to entertain guests, network with like-minded people and enjoy the atmosphere and excitement of a Newcastle Jets match day in an exclusive environment. Located in McDonald Jones Stadium's Broadmeadow Rooms, the Chairman's Lounge boasts a glass-front room on the halfway line, overlooking the field of play from the Western Grandstand. The Chairman's Lounge is hosted by a Master of Ceremonies (MC) featuring special guests and speakers at each game and boasts an exclusive VIP guest list including Club sponsors and their guests, local dignitaries and other VIPs.