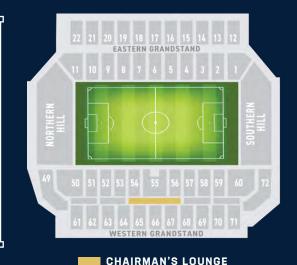

## CHAIRMAN'S LOUNGE

The Newcastle Jets Chairman's Lounge is the perfect environment to entertain guests, network with like-minded people and enjoy the atmosphere and excitement of a Newcastle Jets match day in an exclusive environment. Located in McDonald Jones Stadium's Broadmeadow Rooms, the Chairman's Lounge boasts a glass-front room on the halfway line, overlooking the field of play from the Western Grandstand. The Chairman's Lounge is hosted by a Master of Ceremonies (MC) featuring special guests and speakers at each game and boasts an exclusive VIP guest list including Club sponsors and their guests, local dignitaries and other VIPs.